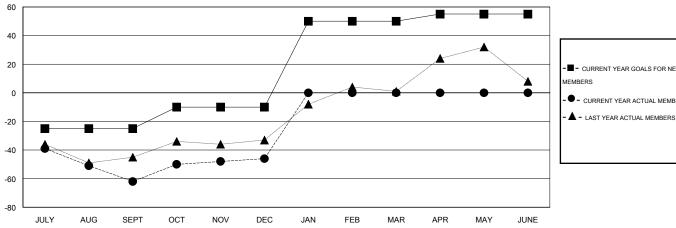

#### GOALS AND ACTUAL MEMBERS CUMULATIVE

| -■- CURRENT YEAR GOALS FOR NEW    |
|-----------------------------------|
| MEMBERS                           |
| - ● - CURRENT YEAR ACTUAL MEMBERS |
| - ▲ - LAST YEAR ACTUAL MEMBERS    |
|                                   |
|                                   |